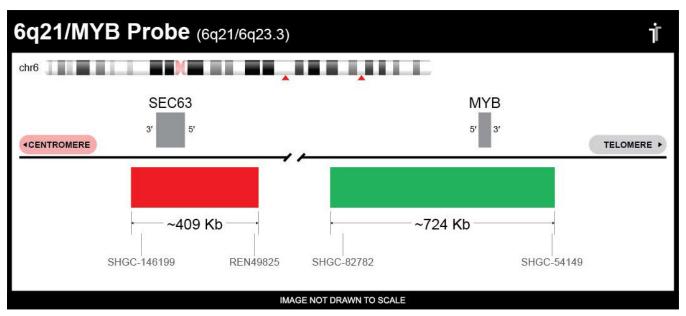

## CERTIFICATE OF ANALYSIS

6q21/MYB Probe Set (Red/Green; 20 Test Kit; 40 μl)
Catalog # 6Q21-MYB-20-REGR

| Fluorochrome | Localization |
|--------------|--------------|
| Red          | 6q21         |
| Green        | 6q23.3       |

## **Product Description – Quality Declaration**

The **6q21/MYB Probe Set** consists of DNA labeled in Spectrum Red and Spectrum Green. The DNA probe set hybridizes to chromosome 6q21 (Red) and 6q23.3 (Green) in normal metaphase spreads and interphase nuclei.