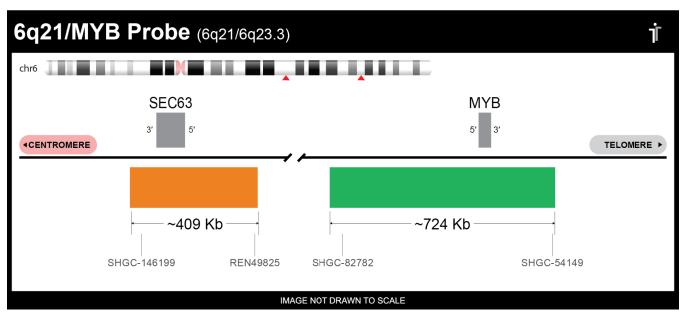

## **CERTIFICATE OF ANALYSIS**

6q21/MYB Probe Set (Orange/Green; 20 Test Kit; 40 μl) Catalog # 6Q21-MYB-20-ORGR

| Fluorochrome | Localization |
|--------------|--------------|
| Orange       | 6q21         |
| Green        | 6q23.3       |

## **Product Description – Quality Declaration**

The **6q21/MYB Probe Set** consists of DNA labeled in Spectrum Orange and Spectrum Green. The DNA probe set hybridizes to chromosome 6q21 (Orange) and 6q23.3 (Green) in normal metaphase spreads and interphase nuclei.