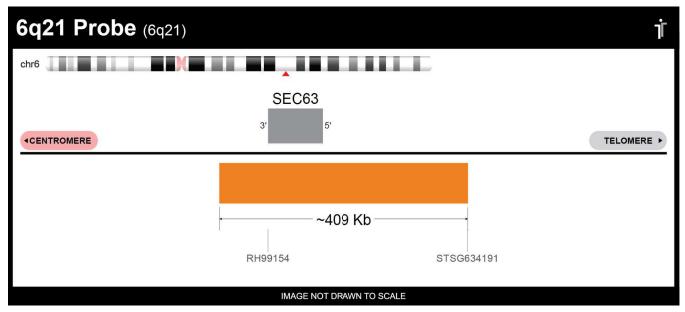

## **CERTIFICATE OF ANALYSIS**

6q21 Probe Set (Orange; 20 Test Kit; 40 μl) Catalog # 6Q21-20-OR

| Fluorochrome | Localization |
|--------------|--------------|
| Orange       | 6q21         |
|              |              |

## **Product Description – Quality Declaration**

The **6q21 Probe Set** consists of DNA labeled in Spectrum Orange. The DNA probe set hybridizes to chromosome 6q21 in normal metaphase spreads and interphase nuclei.