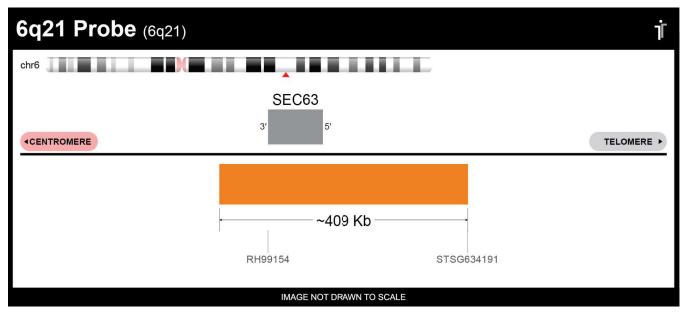

## **Product Description – Quality Declaration**

The **6q21 Probe Set** consists of DNA labeled in Spectrum Orange. The DNA probe set hybridizes to chromosome 6q21 in normal metaphase spreads and interphase nuclei.