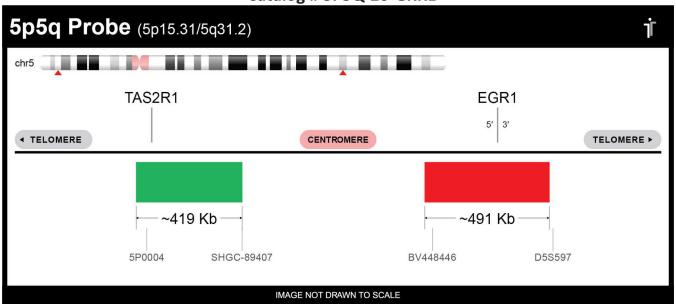

## **CERTIFICATE OF ANALYSIS**

5p5q Probe Set (Green/Red; 20 Test Kit; 40 μl)
Catalog # 5P5Q-20-GRRE

| Fluorochrome | Localization |
|--------------|--------------|
| Green        | 5p15.31      |
| Red          | 5q31.2       |

## **Product Description – Quality Declaration**

The **5P5Q Probe Set** consists of DNA labeled in Spectrum Green and Spectrum Red. The DNA probe set hybridizes to chromosome 5p15.31 (Green) and 5q31.2 (Red) in normal metaphase spreads and interphase nuclei.