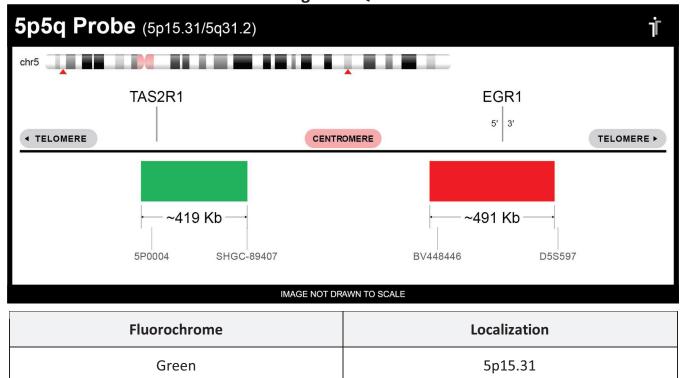

## **Product Description – Quality Declaration**

Red

The **5P5Q Probe Set** consists of DNA labeled in Spectrum Green and Spectrum Red. The DNA probe set hybridizes to chromosome 5p15.31 (Green) and 5q31.2 (Red) in normal metaphase spreads and interphase nuclei.