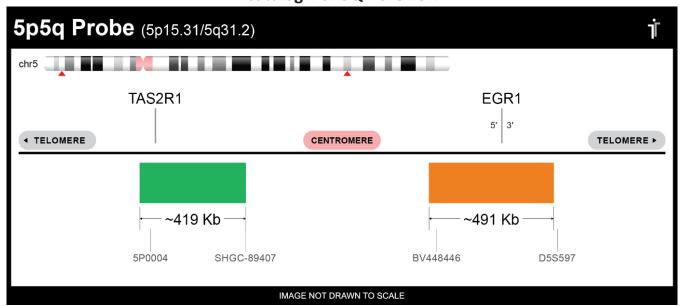

## **CERTIFICATE OF ANALYSIS**

5p5q Probe Set (Green/Orange; 20 Test Kit; 40 μl) Catalog # 5P5Q-20-GROR

| Fluorochrome | Localization |
|--------------|--------------|
| Green        | 5p15.31      |
| Orange       | 5q31.2       |

## **Product Description – Quality Declaration**

The **5P5Q Probe Set** consists of DNA labeled in Spectrum Green and Spectrum Orange. The DNA probe set hybridizes to chromosome 5p15.31 (Green) and 5q31.2 (Orange) in normal metaphase spreads and interphase nuclei.