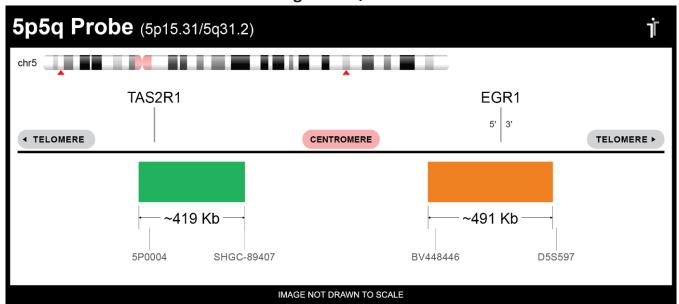

## **CERTIFICATE OF ANALYSIS**

5p5q Probe Set (Green/Orange; 20 Test Kit; 40 μl) Catalog # 5P5Q-20-GROR

| Fluorochrome | Localization |
|--------------|--------------|
| Green        | 5p15.31      |
| Orange       | 5q31.2       |

## **Product Description – Quality Declaration**

The **5P5Q Probe Set** consists of DNA labeled in Spectrum Green and Spectrum Orange. The DNA probe set hybridizes to chromosome 5p15.31 (Green) and 5q31.2 (Orange) in normal metaphase spreads and interphase nuclei.