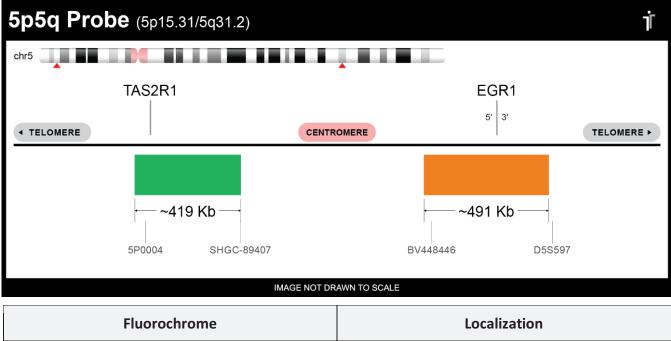

## **CERTIFICATE OF ANALYSIS**

5p5q Probe Set (Green/Orange; 10 Test Kit; 20 μl) Catalog # 5P5Q-10-GROR

| Fluorochrome | Localization |
|--------------|--------------|
| Green        | 5p15.31      |
| Orange       | 5q31.2       |

## **Product Description – Quality Declaration**

The **5P5Q Probe Set** consists of DNA labeled in Spectrum Green and Spectrum Orange. The DNA probe set hybridizes to chromosome 5p15.31 (Green) and 5q31.2 (Orange) in normal metaphase spreads and interphase nuclei.