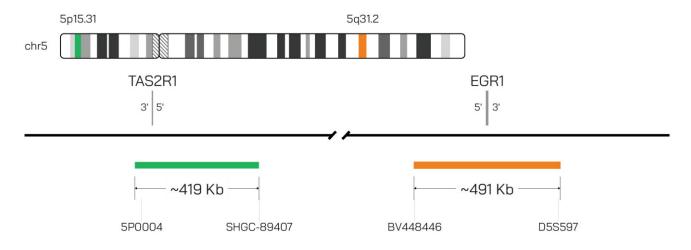

## Catalog # 5P5Q-10-GO-R

IMAGE NOT DRAWN TO SCALE

| Fluorochrome | Localization |
|--------------|--------------|
| Green        | 5p15.31      |
| Orange       | 5q31.2       |

Lot Number: 2025-06-18

Expiration Date: June 2027

## **Product Description - Quality Declaration**

The **5p5q Probe Set** consists of DNA labeled in Spectrum Green and Spectrum Orange. The DNA probe set hybridizes to chromosome 5p15.31 (Green) and 5q31.2 (Orange) in normal metaphase spreads and interphase nuclei.