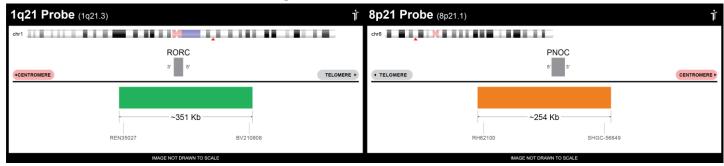

## **CERTIFICATE OF ANALYSIS**

1q21/8p21 Dual Color FISH Probe (Green/Orange; 20 Test Kit; 40 μl)
Catalog # 1Q21-8P21-DC-20-GROR

| Fluorochrome | Localization |
|--------------|--------------|
| Green        | 1q21.3       |
| Orange       | 8p21.1       |

## **Product Description – Quality Declaration**

The **1q21/8p21 Dual Color FISH Probe** consists of DNA labeled in Spectrum Green and Spectrum Orange. The DNA probe set hybridizes to chromosome **1q21.3** (Green) and **8p21.1** (Orange) in normal metaphase spreads and interphase nuclei.