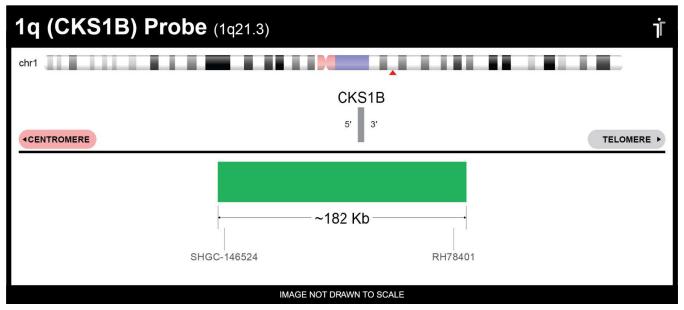

## **CERTIFICATE OF ANALYSIS**

1q (CKS1B) Probe Set (Green; 20 Test Kit; 40 μl) Catalog # 1Q-20-GR

| Fluorochrome | Localization |
|--------------|--------------|
| Green        | 1q21.3       |

**Lot Number**: 2022-03-30

## **Product Description – Quality Declaration**

The **1q** (**CKS1B**) **Probe Set** consists of DNA labeled in Spectrum Green. The DNA probe set hybridizes to chromosome 1q21.3 in normal metaphase spreads and interphase nuclei.