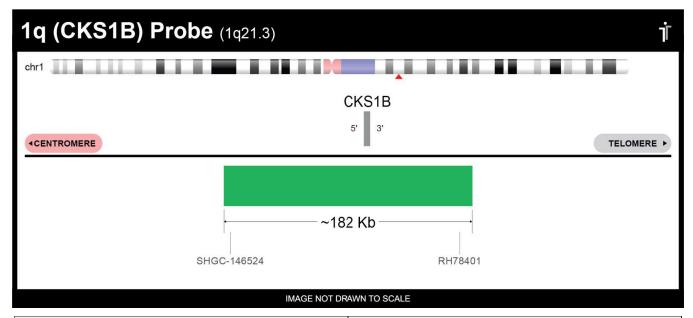

## **CERTIFICATE OF ANALYSIS**

1q (CKS1B) Probe Set (Green; 20 Test Kit; 40 μl) Catalog # 1Q-20-GR

| Fluorochrome | Localization |
|--------------|--------------|
| Green        | 1q21.3       |

Lot Number: 2023-04-05

## **Product Description – Quality Declaration**

The **1q** (**CKS1B**) **Probe Set** consists of DNA labeled in Spectrum Green. The DNA probe set hybridizes to chromosome 1q21.3 in normal metaphase spreads and interphase nuclei.