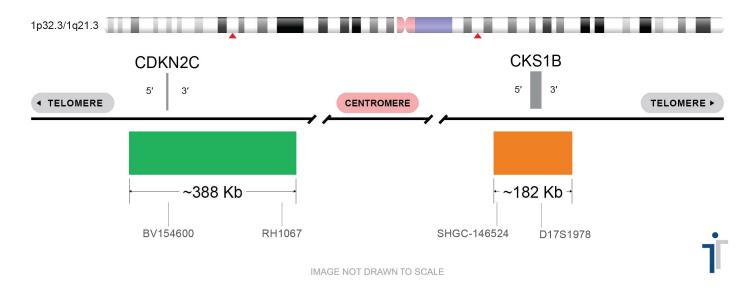

## **CERTIFICATE OF ANALYSIS**

1p1q FISH Probe (Green/Orange; 5 Test Kit; 10 μl)
Catalog # 1P1Q-CS-GROR

| Fluorochrome | Localization |
|--------------|--------------|
| Green        | 1p32.3       |
| Orange       | 1q21.3       |

## **Product Description – Quality Declaration**

The **1P1Q FISH Probe** consists of DNA labeled in Spectrum Green and Spectrum Orange. The DNA probe set hybridizes to chromosome 1p32.3 (Green) and 1q21.3 (Orange) in normal metaphase spreads and interphase nuclei.