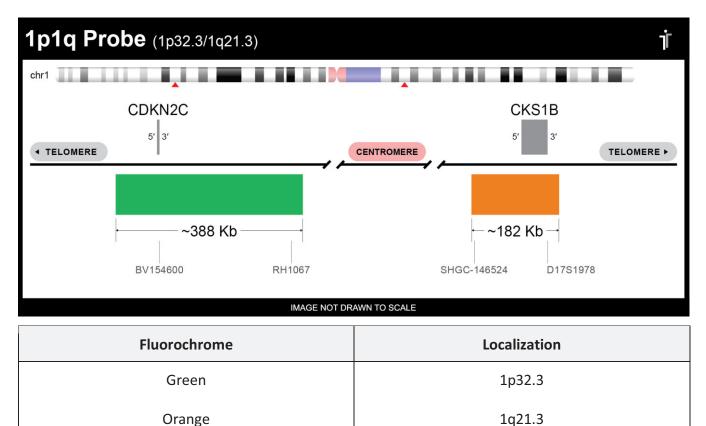

## **Product Description – Quality Declaration**

The **1p1q Probe Set** consists of DNA labeled in Spectrum Green and Spectrum Orange. The DNA probe set hybridizes to chromosome 1p32.3 (Green) and 1q21.3 (Orange) in normal metaphase spreads and interphase nuclei.