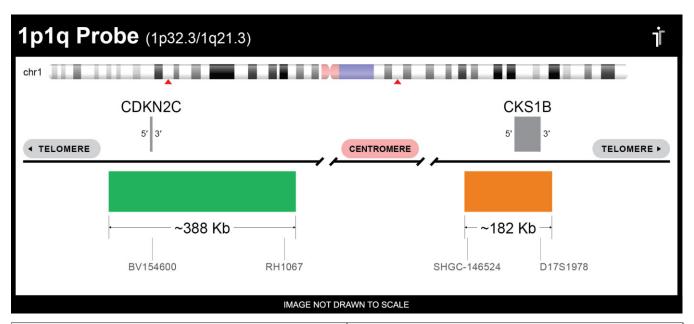

## **CERTIFICATE OF ANALYSIS**

1p1q Probe Set (Green/Orange; 20 Test Kit; 40 μl)
Catalog # 1P1Q-20-GROR

| Fluorochrome | Localization |
|--------------|--------------|
| Green        | 1p32.3       |
| Orange       | 1q21.3       |

## **Product Description – Quality Declaration**

The **1p1q Probe Set** consists of DNA labeled in Spectrum Green and Spectrum Orange. The DNA probe set hybridizes to chromosome 1p32.3 (Green) and 1q21.3 (Orange) in normal metaphase spreads and interphase nuclei.