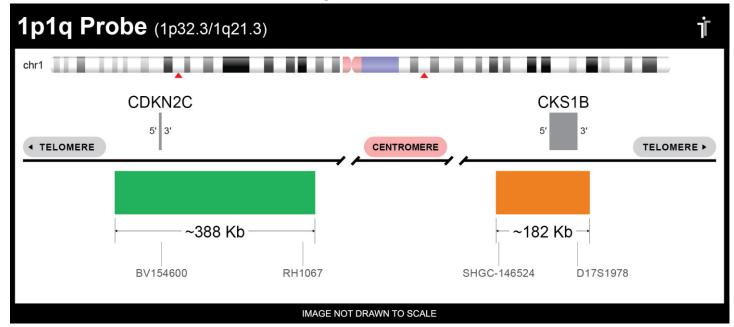

## **CERTIFICATE OF ANALYSIS**

1p1q FISH Probe (Green/Orange; 20 Test Kit; 40 μl)
Catalog # 1P1Q-20-GROR

| Fluorochrome | Localization |
|--------------|--------------|
| Green        | 1p32.3       |
| Orange       | 1q21.3       |

## **Product Description – Quality Declaration**

The **1P1Q FISH Probe** consists of DNA labeled in Spectrum Green and Spectrum Orange. The DNA probe set hybridizes to chromosome 1p32.3 (Green) and 1q21.3 (Orange) in normal metaphase spreads and interphase nuclei.