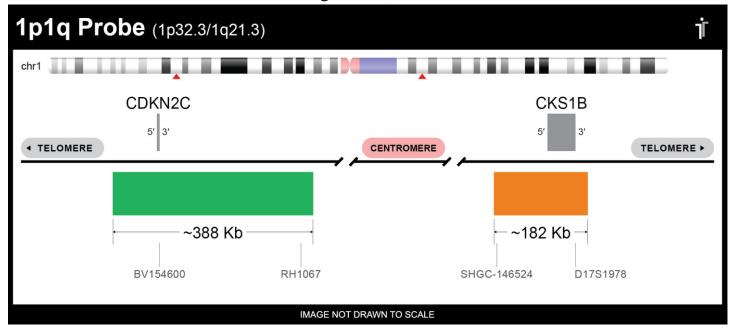

## **CERTIFICATE OF ANALYSIS**

1p1q FISH Probe (Green/Orange; 20 Test Kit; 40 μl)
Catalog # 1P1Q-20-GROR

| Fluorochrome | Localization |
|--------------|--------------|
| Green        | 1p32.3       |
| Orange       | 1q21.3       |

## **Product Description – Quality Declaration**

The **1P1Q FISH Probe** consists of DNA labeled in Spectrum Green and Spectrum Orange. The DNA probe set hybridizes to chromosome 1p32.3 (Green) and 1q21.3 (Orange) in normal metaphase spreads and interphase nuclei.