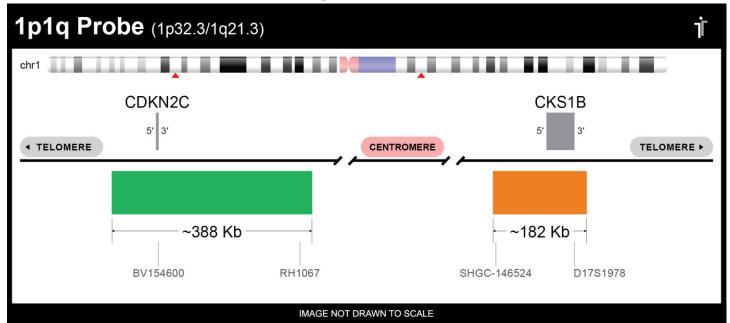

## **CERTIFICATE OF ANALYSIS**

1p1q FISH Probe (Green/Orange; 20 Test Kit; 40 μl)
Catalog # 1P1Q-20-GROR

| Fluorochrome | Localization |
|--------------|--------------|
| Green        | 1p32.3       |
| Orange       | 1q21.3       |

## **Product Description – Quality Declaration**

The **1P1Q FISH Probe** consists of DNA labeled in Spectrum Green and Spectrum Orange. The DNA probe set hybridizes to chromosome 1p32.3 (Green) and 1q21.3 (Orange) in normal metaphase spreads and interphase nuclei.