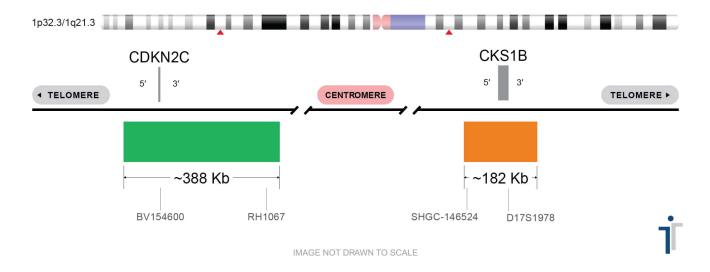

## **CERTIFICATE OF ANALYSIS**

1p1q Probe Set (Green/Orange; 20 Test Kit; 40 μl) Catalog # 1P1Q-20-GO-R

| Fluorochrome | Localization |
|--------------|--------------|
| Green        | 1p32.3       |
| Orange       | 1q21.3       |

## **Product Description – Quality Declaration**

The **1p1q Probe Set** consists of DNA labeled in Spectrum Green and Spectrum Orange. The DNA probe set hybridizes to chromosome 1p32.3 (Green) and 1q21.3 (Orange) in normal metaphase spreads and interphase nuclei.