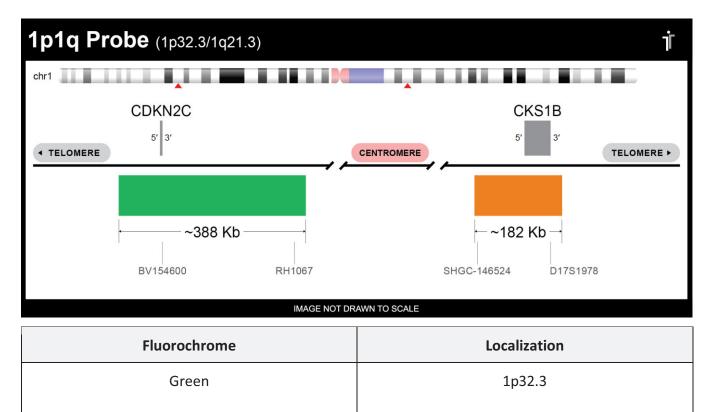

## **Product Description – Quality Declaration**

Orange

The **1p1q Probe Set** consists of DNA labeled in Spectrum Green and Spectrum Orange. The DNA probe set hybridizes to chromosome 1p32.3 (Green) and 1q21.3 (Orange) in normal metaphase spreads and interphase nuclei.