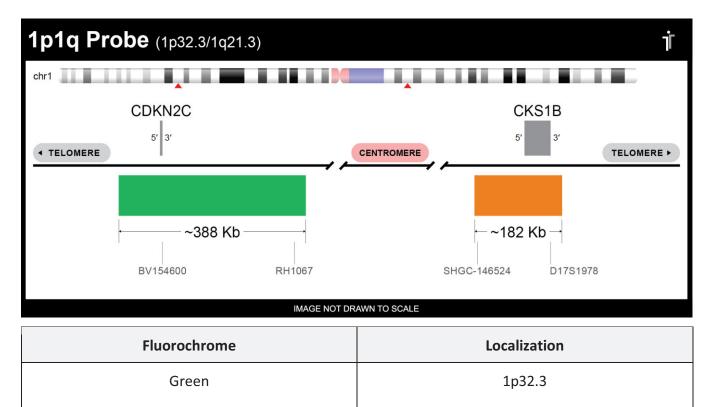

## **Product Description – Quality Declaration**

Orange

The **1p1q Probe Set** consists of DNA labeled in Spectrum Green and Spectrum Orange. The DNA probe set hybridizes to chromosome 1p32.3 (Green) and 1q21.3 (Orange) in normal metaphase spreads and interphase nuclei.