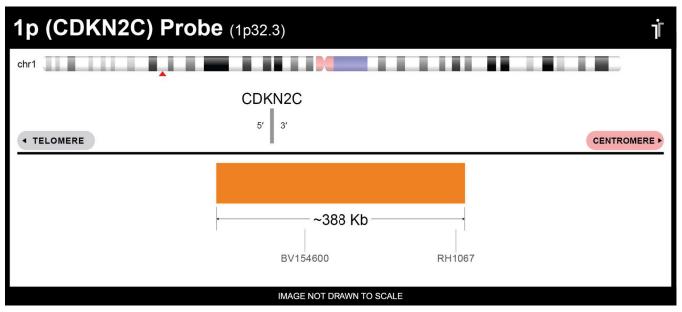

## **CERTIFICATE OF ANALYSIS**

1p (CDKN2C) Probe Set (Orange; 20 Test Kit; 40 μl) Catalog # 1P-20-OR

| Fluorochrome | Localization |
|--------------|--------------|
| Orange       | 1p32.3       |
|              |              |

## **Product Description – Quality Declaration**

The **1p (CDKN2C) Probe Set** consists of DNA labeled in Spectrum Orange. The DNA probe set hybridizes to chromosome 1p32.3 in normal metaphase spreads and interphase nuclei.