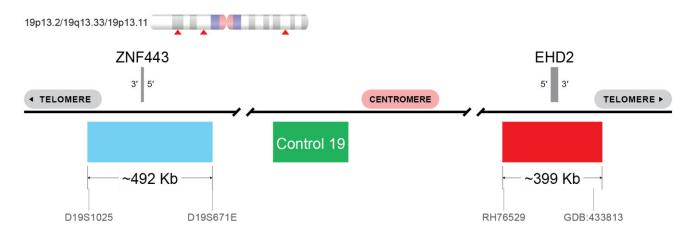

## 19p19q/CON 19 Probe Set (Aqua/Red/Green; 20 Test Kit; 40 μl) Catalog # 19P19Q-CHR19-20-ARG-R

IMAGE NOT DRAWN TO SCALE

| Fluorochrome | Localization |
|--------------|--------------|
| Aqua         | 19p13.2      |
| Red          | 19q13.33     |
| Green        | 19p13.11     |

## **Product Description – Quality Declaration**

The 19p19q/CON 19 Probe Set consists of DNA labeled in Spectrum Aqua, Spectrum Red and Spectrum Green. The DNA probe set hybridizes to chromosome 19p13.2 (Aqua), 19q13.33 (Red) and 19p13.11 (Green) in normal metaphase spreads and interphase nuclei.