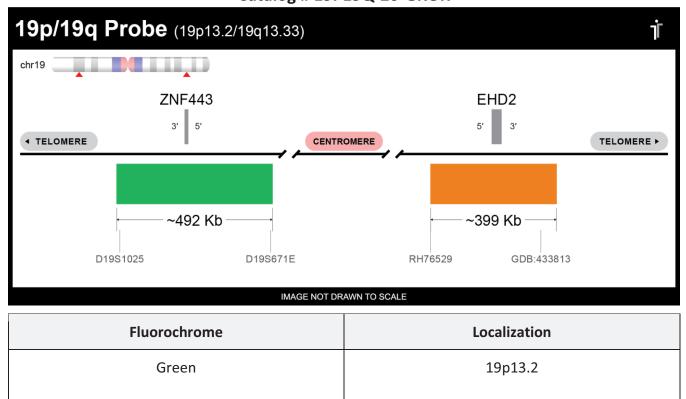

## **Product Description – Quality Declaration**

Orange

The **19p/19q Probe Set** consists of DNA labeled in Spectrum Green and Spectrum Orange. The DNA probe set hybridizes to chromosome 19p13.2 (Green) and 19q13.33 (Orange) in normal metaphase spreads and interphase nuclei.