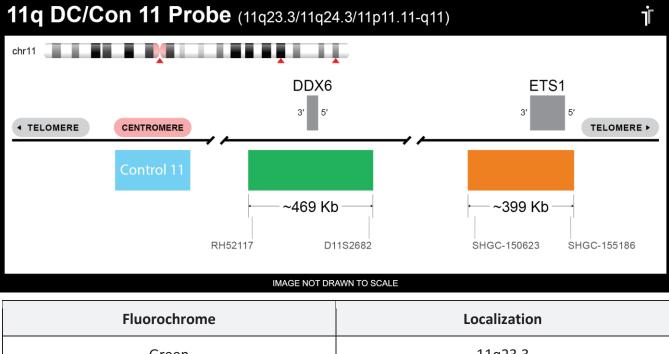

## **CERTIFICATE OF ANALYSIS**

11q DC/Control 11 Probe Set (Green/Orange/Aqua; 20 Test Kit; 40 μl) Catalog # 11QDC-CHR11-20-GRORAQ

| Green  | 11q23.3      |
|--------|--------------|
| Orange | 11q24.3      |
| Aqua   | 11p11.11-q11 |

## **Product Description – Quality Declaration**

The **11q DC/Control 11 Probe Set** consists of DNA labeled in Spectrum Green, Spectrum Orange and Spectrum Aqua. The DNA probe set hybridizes to chromosome 11q23.3 (Green), 11q24.3 (Orange) and 11p11.11-q11 (Aqua) in normal metaphase spreads and interphase nuclei.