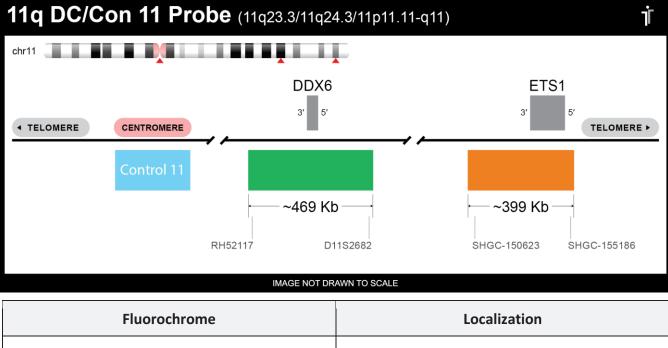

## **CERTIFICATE OF ANALYSIS**

11q DC/Control 11 Probe Set (Green/Orange/Aqua; 20 Test Kit; 40 μl) Catalog # 11QDC-CHR11-20-GRORAQ

| Green  | 11q23.3      |
|--------|--------------|
| Orange | 11q24.3      |
| Aqua   | 11p11.11-q11 |

## **Product Description – Quality Declaration**

The **11q DC/Control 11 Probe Set** consists of DNA labeled in Spectrum Green, Spectrum Orange and Spectrum Aqua. The DNA probe set hybridizes to chromosome 11q23.3 (Green), 11q24.3 (Orange) and 11p11.11-q11 (Aqua) in normal metaphase spreads and interphase nuclei.