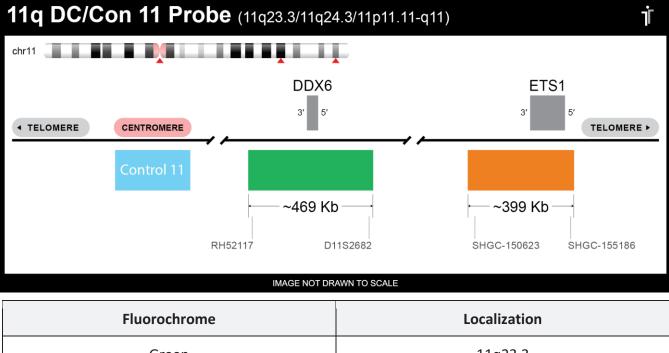

## **CERTIFICATE OF ANALYSIS**

11q DC/Control 11 Probe Set (Green/Orange/Aqua; 20 Test Kit; 40 μl) Catalog # 11QDC-CHR11-20-GRORAQ

| Green  | 11q23.3      |
|--------|--------------|
| Orange | 11q24.3      |
| Aqua   | 11p11.11-q11 |

## **Product Description – Quality Declaration**

The **11q DC/Control 11 Probe Set** consists of DNA labeled in Spectrum Green, Spectrum Orange and Spectrum Aqua. The DNA probe set hybridizes to chromosome 11q23.3 (Green), 11q24.3 (Orange) and 11p11.11-q11 (Aqua) in normal metaphase spreads and interphase nuclei.