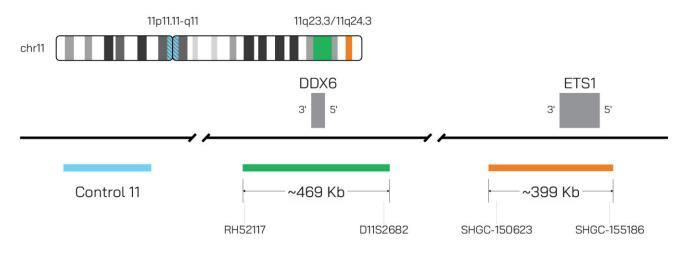

### Catalog # 11QDC-CHR11-20-GOA-R

IMAGE NOT DRAWN TO SCALE

| Fluorochrome | Localization |
|--------------|--------------|
| Green        | 11q23.3      |
| Orange       | 11q24.3      |
| Aqua         | 11p11.11-q11 |
|              |              |

## **Product Description - Quality Declaration**

The **11q DC/CON 11 Probe Set** consists of DNA labeled in Spectrum Green, Spectrum Orange, and Spectrum Aqua. The DNA probe set hybridizes to chromosome 11q23.3 (Green), 11q24.3 (Orange), and 11p11.11-q11 (Aqua) in normal metaphase spreads and interphase nuclei.