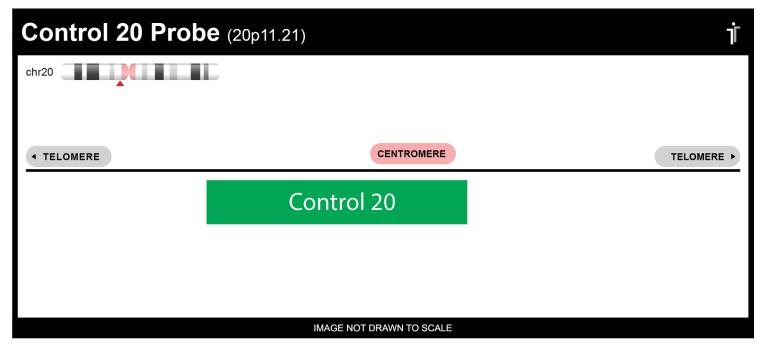

## **CONTROL PROBES**

CHROMOSOME 20 CISH PROBE

The Chromosome 20 CISH Control Probe specifically hybridizes to 20p11.21 and is labeled using chromogenic in situ hybridization in DIG or Biotin. The Chromosome 20 CISH Control Probe is ideal for enumerating chromosome Chromosome 20 without a fluorescence microscope and when combined with a gene or region-specific probe, can act as a control.

**Loci**: 20p11.21

Test Kits: 10

**Turnaround Time**: Generally within 24 hours **Shipping Time**: 1-2 Day Expedited Shipping

| SKU          | Test Kits        | Buffer      | Dye Color | Price    |
|--------------|------------------|-------------|-----------|----------|
| CHR20-10-DIG | $10 (20  \mu L)$ | $100~\mu L$ | DIG       | \$480.00 |
| CHR20-10-BIO | 10 (20 μL)       | 100 μL      | BIOTIN    | \$480.00 |